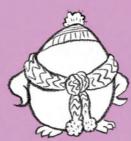

## HOW TO DRAW SPLASH

1. Draw an egg shape.

2. Start to add her hat and scarf details.

3. Her scarf has a zigzag pattern and bobbles at the end. Her hat has stripes. Add her feet.

**4.** Put her flippers on her hips to make her look impatient.

5. Give her two dots for eyes. Her beak is smaller than Pablo's. Draw a line around her body and face and fill in her claws.