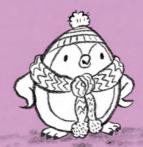

## HOW TO DRAW SPLASH

1. Draw an egg shape.

2. Start to add her hat and scarf details.

3. Her scarf has a zigzag pattern and bobbles at the end. Her hat has stripes. Add her feet.

**4.** Put her flippers on her hips to make her look impatient.

5. Give her two dots for eyes. Her beak is smaller than Pablo's. Draw a line around her body and face and fill in her claws.