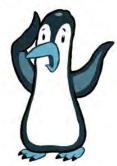

## HOW TO DRAW PABLO

1. Draw a pear shape.

2. Add some

3. Give him two dots for eyes, and a beak.

4. Give him feet and flippers for walking and talking.

5. Draw a line from his beak. round the edge of his body and back to his beak. The outer part can be filled in black. You can fill in his claws too.