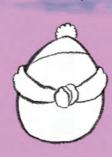

## HOW TO DRAW SPLASH

1. Draw an egg shape.

2. Start to add her hat and scarf details.

3. Her scarf has a zigzag pattern and bobbles at the end. Her hat has stripes. Add her feet.

**4.** Put her flippers on her hips to make her look impatient.