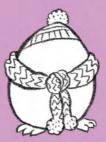

## HOW TO DRAW SPLASH

1. Draw an egg shape.

2. Start to add her hat and scarf details.

3. Her scarf has a zigzag pattern and bobbles at the end. Her hat has stripes. Add her feet.

**4.** Put her flippers on her hips to make her look impatient.

5. Give her two dots for eyes. Her beak is smaller than Pablo's. Draw a line around her body and face and fill in her claws.