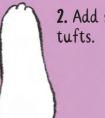

## HOW TO DRAW PABLO

1. Draw a pear shape.

2. Add some

3. Give him two dots for eyes, and a beak.

4. Give him feet and flippers for walking and talking.

5. Draw a line from his beak. round the edge of his body and back to his beak. The outer part can be filled in black. You can fill in his claws too.