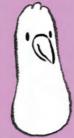

## HOW TO DRAW PABLO

1. Draw a pear shape.

2. Add some

3. Give him two dots for eyes, and a beak.

4. Give him feet and flippers for walking and talking.

5. Draw a line from his beak. round the edge of his body and back to his beak. The outer part can be filled in black. You can fill in his claws too.