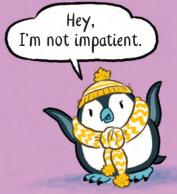

## HOW TO DRAW SPLASH

1. Draw an egg shape.

2. Start to add her hat and scarf details.

3. Her scarf has a zigzag pattern and bobbles at the end. Her hat has stripes. Add her feet.

**4.** Put her flippers on her hips to make her look impatient.