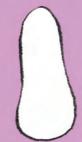

## HOW TO DRAW PABLO

1. Draw a pear shape.

2. Add some

3. Give him two dots for eyes, and a beak.

4. Give him feet and flippers for walking and talking.

5. Draw a line from his beak. round the edge of his body and back to his beak. The outer part can be filled in black. You can fill in his claws too.