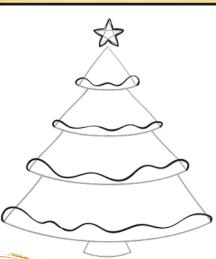

Draw scalloped lines just above each curved line. Trace over the outside lines of the star. Then rub out the middle lines of the star.

Add short double lines to connect the star to the tree. Draw curved lines down the tree to look like ribbon. Add circles in different sizes for ornaments.