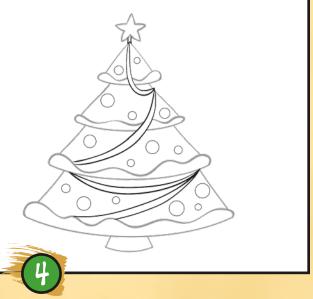

Draw scalloped lines just above each curved line. Trace over the outside lines of the star. Then rub out the middle lines of the star.

Add short double lines to connect the star to the tree. Draw curved lines down the tree to look like ribbon. Add circles in different sizes for ornaments.