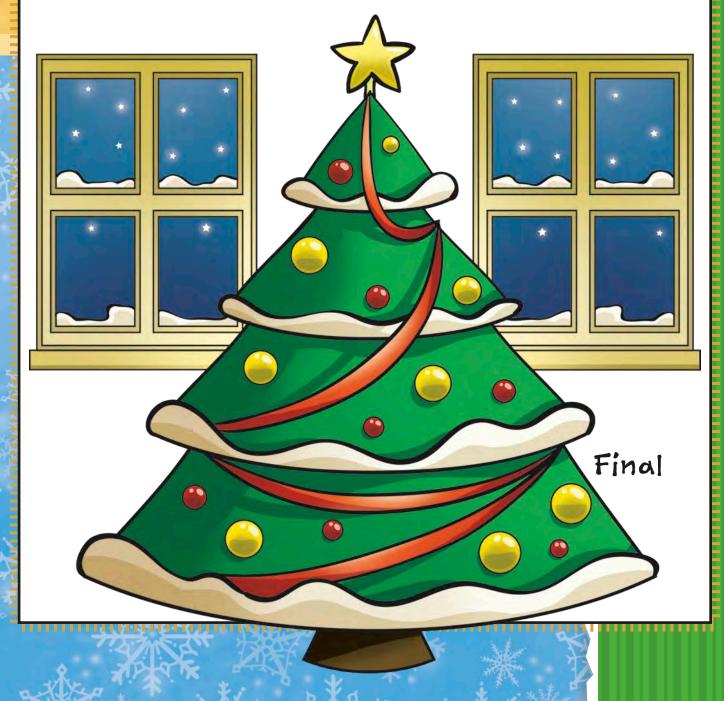

## Christmas tree

9260603696

Many people decorate their homes with Christmas trees. Decorate your paper with one, and your star will shine bright!

60

Draw scalloped lines just above each curved line. Trace over the outside lines of the star. Then rub out the middle lines of the star.

Add short double lines to connect the star to the tree. Draw curved lines down the tree to look like ribbon. Add circles in different sizes for ornaments.