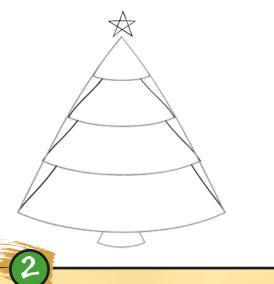

## ECE CECESSEE ECESSEE

Draw a triangle with rounded sides. Add curved lines inside the triangle. Then draw a small trunk at the bottom. Draw a star at the top of the tree. Then draw a diagonal line from the left side of the top curved line to the edge of the one below it. Repeat adding diagonal lines down the tree on both sides. These lines will give the tree layers.